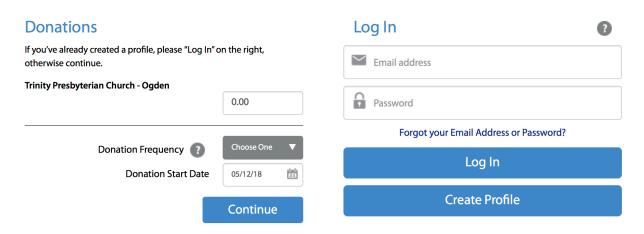

## Online Giving via Presbyterian Foundation

1) Once you click on the website, you'll be redirected to:

2) After typing in the amount you'd like to give, select the frequency, followed by the start date.

## **Donation Information**

3) After clicking the blue button, you'll be taken to a page to input your information.

4) Next, you'll choose your giving method:

| Account Type:  Checking Savings Credit/Debit Card                    | Account Type:  Checking Savings Credit/Debit Card                                |
|----------------------------------------------------------------------|----------------------------------------------------------------------------------|
| Checking Savings Credit/Debit Card                                   |                                                                                  |
| Routing Number:                                                      | Mastercard DISCOVER AMERICAN EXPRESS                                             |
| Account Number:                                                      | Card Number:                                                                     |
|                                                                      | Expiration Date: MM YY                                                           |
| 2400                                                                 | Name Of Cardholder:                                                              |
| PAY TO THE ORDER OF DOLLARS                                          | Give additional 2.0% to help offset the processing fee Use Same Address As Above |
| Bank Anywhere                                                        | Billing Address 1:                                                               |
| :123456789: 123456789123:2400                                        | Billing Address 2:                                                               |
| Bank Bank Check Number<br>Routing Number Account Number (Do not use) | Billing City:                                                                    |
|                                                                      | Billing Country: UNITED STATES - US                                              |
| Account Type:                                                        | Billing State / Zip: /                                                           |
| Checking Savings Credit/Debit Card                                   |                                                                                  |
| Routing Number: *                                                    |                                                                                  |
| Account Number:                                                      |                                                                                  |
| *Contact your financial institution for Routing Number.              |                                                                                  |

5) Then, make sure to save your profile, by setting up a password, before clicking on the blue button to process the gift.

6) You'll then come to the following screen, which shows a record of your gift.