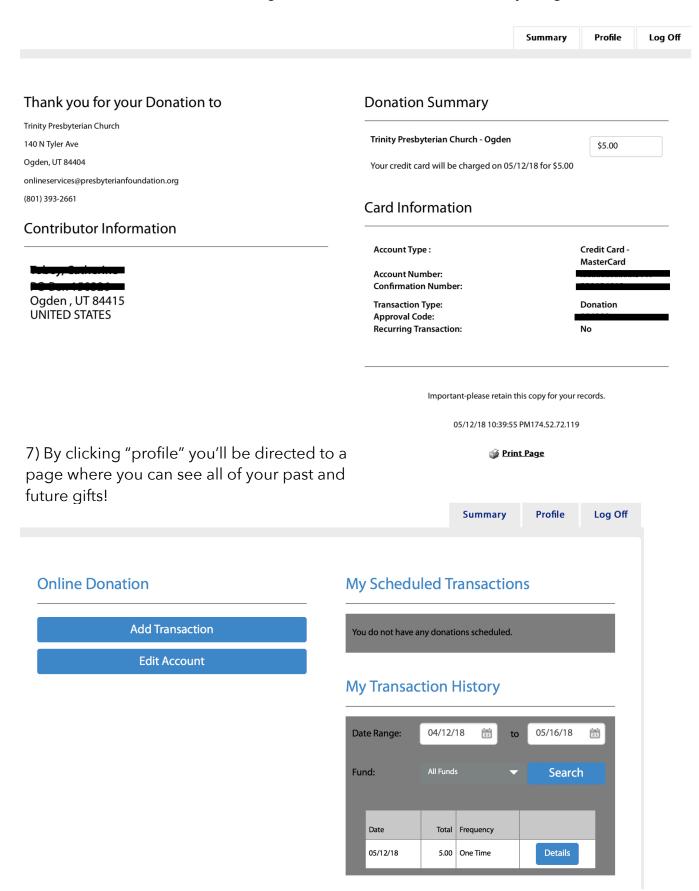

5) Then, make sure to save your profile, by setting up a password, before clicking on the blue button to process the gift.

6) You'll then come to the following screen, which shows a record of your gift.

## 8) Finally, you'll receive two emails, confirming your new profile and your gift:

| cs@vancopayments.com via gmail.com                                                                                                                                                                                                                                                                         | 9:39 PM (1 minute ago) 太 🔸           | • |
|------------------------------------------------------------------------------------------------------------------------------------------------------------------------------------------------------------------------------------------------------------------------------------------------------------|--------------------------------------|---|
| to <del>cathorized hoy</del>                                                                                                                                                                                                                                                                               |                                      |   |
| ** Please do not reply to this email **                                                                                                                                                                                                                                                                    |                                      |   |
| Hello Record Company                                                                                                                                                                                                                                                                                       |                                      |   |
| You have successfully created a profile for Trinity Presbyterian Church. If you believe this profile was created without Presbyterian Church at 801-393-2661.                                                                                                                                              | your consent, please call Trinity    |   |
| Your profile allows you to:                                                                                                                                                                                                                                                                                |                                      |   |
| <ul> <li>Setup one-time and automatic recurring payments or donations</li> <li>Change or stop recurring transactions</li> <li>View your complete transaction history</li> </ul>                                                                                                                            |                                      |   |
| To access your profile:                                                                                                                                                                                                                                                                                    |                                      |   |
| <ol> <li>Click <u>here</u> to go directly to the login page or visit <a href="http://www.trinityogden.org">http://www.trinityogden.org</a> and click on the online payment page.</li> <li>Enter your email address and password to log into your profile.</li> </ol>                                       | or donation link to access the login |   |
| ereceipt@eservicepayments.com via gmail.com                                                                                                                                                                                                                                                                | 9:39 PM (1 minute ago) 🛧 🔸 🔽         |   |
| to <del>suthermore bey</del>                                                                                                                                                                                                                                                                               | (,                                   |   |
| Thank you for your submission through the Presbyterian Foundation's Online Giving Program in partnership with Vanca will be deposited to the Presbyterian Foundation for the benefit of Trinity Presbyterian Church (Ogden, UT), and you wend of the year to be used for tax reporting purposes.           |                                      |   |
| Details regarding your submission are shown below. Please contact the Presbyterian Foundation's Online Services Teanlineservices@presbyterianfoundation.org should you have any questions.                                                                                                                 | am at (844) 299-4011 or at           |   |
| Thank you for your donation!                                                                                                                                                                                                                                                                               |                                      |   |
| Details regarding your donation are shown below. You can log in with your email address and password to view your d selected information regarding your personal profile and donation. You can also contact Trinity Presbyterian Church directed information regarding your personal profile and donation. |                                      |   |
| You may wish to retain a copy of this email for your records.                                                                                                                                                                                                                                              |                                      |   |
| Donation Details:                                                                                                                                                                                                                                                                                          |                                      |   |
| Trimits Deschidation Church                                                                                                                                                                                                                                                                                |                                      |   |
| Trinity Presbyterian Church                                                                                                                                                                                                                                                                                |                                      |   |
| 140 N Tyler Ave                                                                                                                                                                                                                                                                                            |                                      |   |
| Ogden, UT 84404                                                                                                                                                                                                                                                                                            |                                      |   |
| onlineservices@presbyterianfoundation.org                                                                                                                                                                                                                                                                  |                                      |   |
| (801) 393-2661                                                                                                                                                                                                                                                                                             |                                      |   |
| Your confirmation numbers are ***********************************                                                                                                                                                                                                                                          |                                      |   |