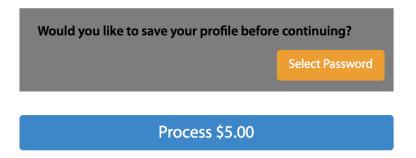

5) Then, make sure to save your profile, by setting up a password, before clicking on the blue button to process the gift.

6) You'll then come to the following screen, which shows a record of your gift.