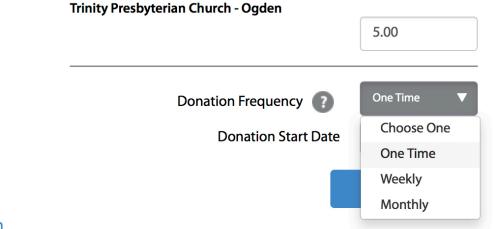

## Online Giving via Presbyterian Foundation

1) Once you click on the website, you'll be redirected to:

2) After typing in the amount you'd like to give, select the frequency, followed by the start date.

5) Then, make sure to save your profile, by setting up a password, before clicking on the blue button to process the gift.

6) You'll then come to the following screen, which shows a record of your gift.