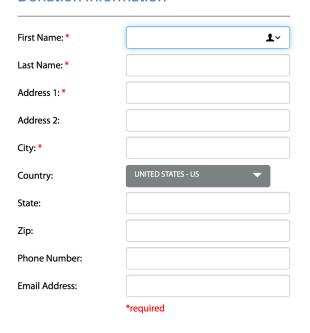

## **Donation Information**

3) After clicking the blue button, you'll be taken to a page to input your information.

4) Next, you'll choose your giving method:

| Account Type:  Checking Savings Credit/Debit Card                    | Account Type:  Checking Savings Credit/Debit Card                                |
|----------------------------------------------------------------------|----------------------------------------------------------------------------------|
| Checking Savings Credit/Debit Card                                   |                                                                                  |
| Routing Number:                                                      | Mastercard DISCOVER AMERICAN EXPRESS                                             |
| Account Number:                                                      | Card Number:                                                                     |
|                                                                      | Expiration Date: MM YY                                                           |
| 2400                                                                 | Name Of Cardholder:                                                              |
| PAY TO THE ORDER OF DOLLARS                                          | Give additional 2.0% to help offset the processing fee Use Same Address As Above |
| Bank Anywhere                                                        | Billing Address 1:                                                               |
| :123456789: 123456789123:2400                                        | Billing Address 2:                                                               |
| Bank Bank Check Number<br>Routing Number Account Number (Do not use) | Billing City:                                                                    |
|                                                                      | Billing Country: UNITED STATES - US                                              |
| Account Type:                                                        | Billing State / Zip: /                                                           |
| Checking Savings Credit/Debit Card                                   |                                                                                  |
| Routing Number: *                                                    |                                                                                  |
| Account Number:                                                      |                                                                                  |
| *Contact your financial institution for Routing Number.              |                                                                                  |